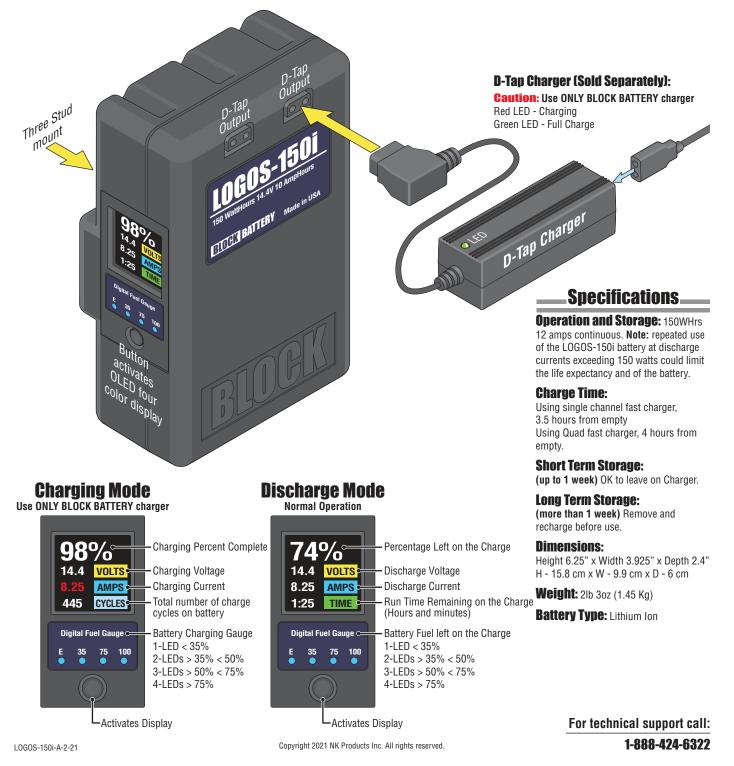

## **BLOCK BATTERY**

Made in USA

## 

The LOGOS-150i is a full size, robust high, current 150WHr On-Board battery designed for Three Stud mounts. The Logos features **DUAL** high current D-Tap output connectors, intuitive OLED four color display, and re-cell/ service capable housing. The intuitive display on the LOGOS-150i will automatically switch to provide critical information depending on the mode of operation. In Discharge mode the display shows; Battery Energy remaining, Battery Voltage, Discharge Current, and Run Time remaining based on dynamic load. In Charge mode the display shows; Battery Energy level, Battery Voltage, Charge Current, and Number of charge cycles on the battery. The LOGOS-150i also contains a simple four segment LED display for quick reference.