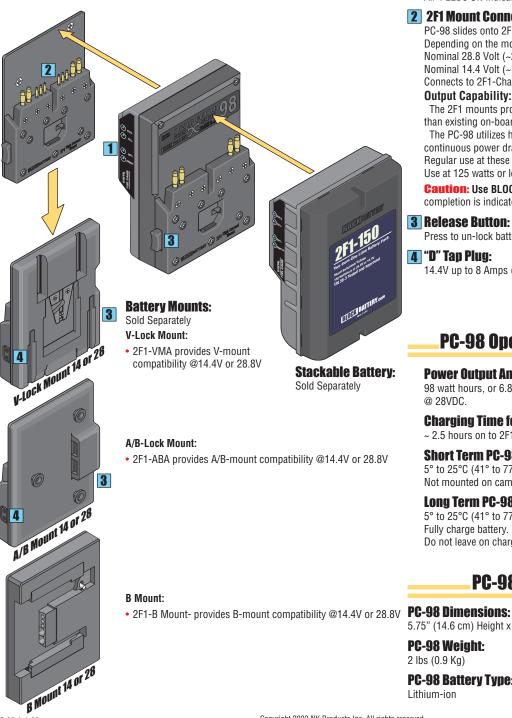

### PC-98 Features

#### **2** 2F1 Mount Connection:

PC-98 slides onto 2F1 mounts, see drawing. Depending on the mount, voltage output is: Nominal 28.8 Volt (~20-34VDC) Nominal 14.4 Volt (~10-17VDC) Connects to 2F1-Charger.

#### **Output Capability:**

The 2F1 mounts provide higher current carrying capabilities than existing on-board battery mounts.

The PC-98 utilizes high rate discharge cells and can handle continuous power draws up to 200 watts when coupled. Regular use at these levels will reduce overall life expectancy. Use at 125 watts or less will improve overall life expectancy.

#### **3** Release Button:

Press to un-lock battery from mount

### 4 "D" Tap Pluq:

14.4V up to 8 Amps (Not available on 28V Adapters)